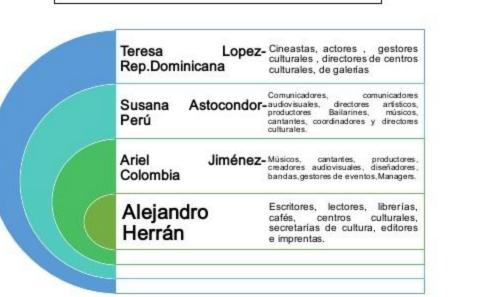

## TARJETA DE PRESENTACION

| NOMBRE: <u>Teresa</u>                    | A. López                                                    |
|------------------------------------------|-------------------------------------------------------------|
| PROFESIÓN/OFICIO:                        | Gestora cultural                                            |
| MI EXPERIENCIA:<br>de cine, promoción cu | Diseño de proyectos, implementación de proyectos<br>Itural. |
| MIS TALENTOS QUE F                       | PUEDO PONER A DISPOSICION DEL EQUIPO:                       |

## TARJETA DE PRESENTACION

NOMBRE: Susana Astocondor

PROFESIÓN/OFICIO: Administradora de Emoresas

M1EXPERIENCIA: Experiencia en Gestión Administrativa y contrataciones públicas en el sector cultural

MIS TALENTOS QUE PUEDO PONER A DISPOSICION DEL EQUIPO:

PROFESIÓN/OFICIO: Periodista Management

MI EXPERIENCIA: Productor radio y Management

MIS TALENTOS QUE PUEDO PONER A DISPOSICION DEL EQUIPO:

Talentos organización, análisis conocimientos en social media campañas

## Ecosistema de los miembros del Grupo 2035